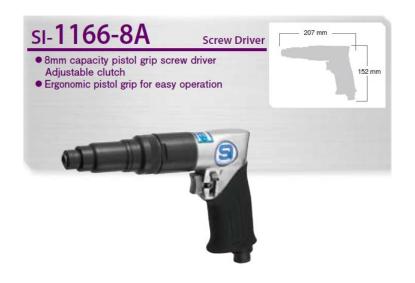

## **Shinano SI-1166 Series Screwdrivers**

Shinano cushion clutch or slip-clutch screwdrivers are suitable for soft joints or for use with sheet metal screws, wood screws or self-tapping screws where the torque level may peak temporarily during the tightening process.

Long service life

| Model<br>Number | Shank Size<br>in./(mm) | Max Torque<br>Nm/(ft-lb) | Working<br>Torque<br>Nm/(ft-lb) | Bolt Cap<br>mm/ (in.) | Free Speed rpm | Weight<br>kg/(lb) | Noise Level<br>dBA/(power) | Vibration<br>m/s² | Avg.Air<br>Consumption<br>CFM | Air Inlet Size in. | Hose Size<br>mm/(in.) | Clutch<br>Type  |
|-----------------|------------------------|--------------------------|---------------------------------|-----------------------|----------------|-------------------|----------------------------|-------------------|-------------------------------|--------------------|-----------------------|-----------------|
| SI-1166A        | 1/4/(6.35)             | 5.0/(3.7)                | 1.5-5.0/(1.1-3.7)               | 6/(1/4)               | 2,000          | 1.18/(2.60)       | 94/(107)                   | < 2.5             | 3.5                           | 1/4                | 10/(3/8)              | Cushion<br>Type |
| SI-1166-8A      | 1/4/(6.35)             | 9.0/(6.6)                | 1.5-5.0/(1.1-3.7)               | 8/(5/16)              | 800            | 1.35/(2.97)       | 95/(108)                   | < 2.5             | 3.3                           | 1/4                | 10/(3/8)              | Cushion<br>Type |