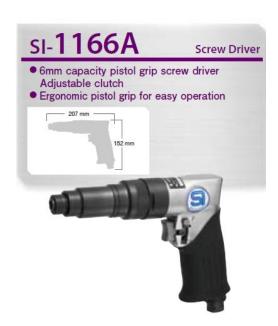

## **Shinano SI-1166 Series Screwdrivers**

Shinano cushion clutch or slip-clutch screwdrivers are suitable for soft joints or for use with sheet metal screws, wood screws or self-tapping screws where the torque level may peak temporarily during the tightening process.

Long service life

| Model<br>Number | Shank Size<br>in./(mm) | Max Torque<br>Nm/(ft-lb) | Working<br>Torque<br>Nm/(ft-lb) | Bolt Cap<br>mm/ (in.) | Free Speed rpm | Weight<br>kg/(lb) | Noise Level<br>dBA/(power) | Vibration<br>m/s² | Avg.Air<br>Consumption<br>CFM | Air Inlet Size in. | Hose Size<br>mm/(in.) | Clutch<br>Type  |
|-----------------|------------------------|--------------------------|---------------------------------|-----------------------|----------------|-------------------|----------------------------|-------------------|-------------------------------|--------------------|-----------------------|-----------------|
| SI-1166A        | 1/4/(6.35)             | 5.0/(3.7)                | 1.5-5.0/(1.1-3.7)               | 6/(1/4)               | 2,000          | 1.18/(2.60)       | 94/(107)                   | < 2.5             | 3.5                           | 1/4                | 10/(3/8)              | Cushion<br>Type |
| SI-1166-8A      | 1/4/(6.35)             | 9.0/(6.6)                | 1.5-5.0/(1.1-3.7)               | 8/(5/16)              | 800            | 1.35/(2.97)       | 95/(108)                   | < 2.5             | 3.3                           | 1/4                | 10/(3/8)              | Cushion<br>Type |